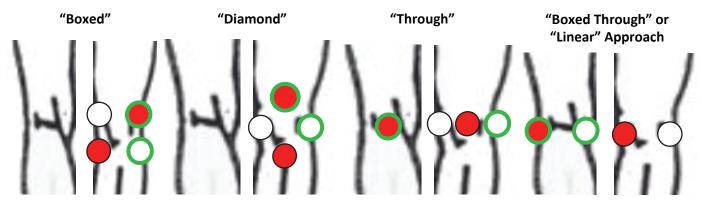

#### **KNEE PAIN**

**HIP PAIN Placement Variations** 

The above placements are the most common, but not only, hip targeting variations. The "Box" and "Diamond" approaches are used the most, and the "Linear" in more cases of radiating pain. All Placements can be moved, shifted, interlaced, etc. to target the area of pain.