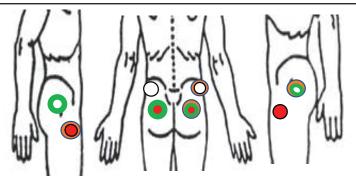

The above placement is one of many ways to target multiple areas by overlapping/crossing your channels.

The placement to the right is one of many ways to target unilateral pain by overlapping/crossing your channels.