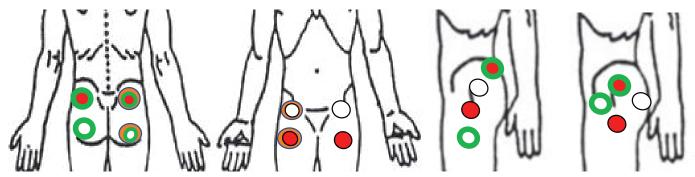

#### **KNEE PAIN**

**HIP PAIN Placement Variations** 

The above placements are the most common, but not only, hip targeting variations. The "Box" and "Diamond" approaches are used the most, and the "Linear" in more cases of radiating pain. All Placements can be moved, shifted, interlaced, etc. to target the area of pain.