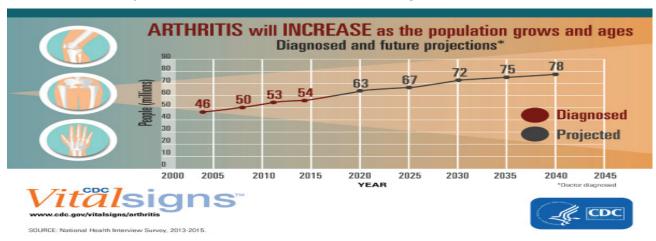

# MAY NATIONAL ARTHRITIS AWARENESS MONTH

May is recognized as National Arthritis Awareness Month, a disease that affects more than 60 million adults or about 1 in 4 US adults with doctor-diagnosed arthritis or another type of rheumatic disease. By the year 2040 it is estimated that 78.4 million adults (aged 18 years and older) will have doctor-diagnosed arthritis. It is the #1 cause of disability in the US accounting for more than 156 billion annually in lost wages and medical expenses.