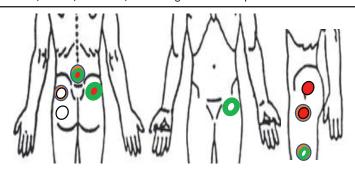

s on various areas of the body to help relieve pain, increase circulation, and improve range of motion and muscular reeducation. The neoGEN® device comes with 20 different custom programs that you can use to stimulate the recovery process with extremely high patient compliance outcomes and satisfaction. Patient outbound referrals can be substantially reduced.

#### **KNEE PAIN**



**HIP PAIN Placement Variations** 



The above placements are the most common, but not only, hip targeting variations. The "Box" and "Diamond" approaches are used the most, and the "Linear" in more cases of radiating pain. All Placements can be moved, shifted, interlaced, etc. to target the area of pain.



The above placement is one of many ways to target multiple areas by overlapping/crossing your channels.



The placement to the right is one of many ways to target unilateral pain by overlapping/crossing your channels.

#### **NECK/BACK -CERVICAL AREA**





## RST-SANEXAS CBD ANALGESIC BALM

fast-acting, long-lasting treatment afterglow



Shipping & Tax (if applicable)

1 oz cans:

1 for \$29 10 for \$250 (\$25 ea) 24 for \$480 (\$20 ea)

3 oz cans: 1 for \$49 5+ for \$45 each

This premium all-natural, patented technology uses polarized Hemp CBD and Arnica Montana, along with Turmeric, and a proprietary blend of essential oils for relief, comfort, and an overall treatment afterglow. The product is free of THC and has no psycho-active effect. The topical balm is absorbed into the skin giving fast-acting, long-lasting effects that works synergistically to help relieve discomfort from painful