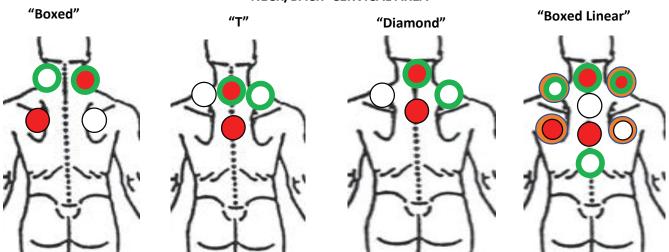

#### **KNEE PAIN**

**HIP PAIN Placement Variations** 

The above placements are the most common, but not only, hip targeting variations. The "Box" and "Diamond" approaches are used the most, and the "Linear" in more cases of radiating pain. All Placements can be moved, shifted, interlaced, etc. to target the area of pain.